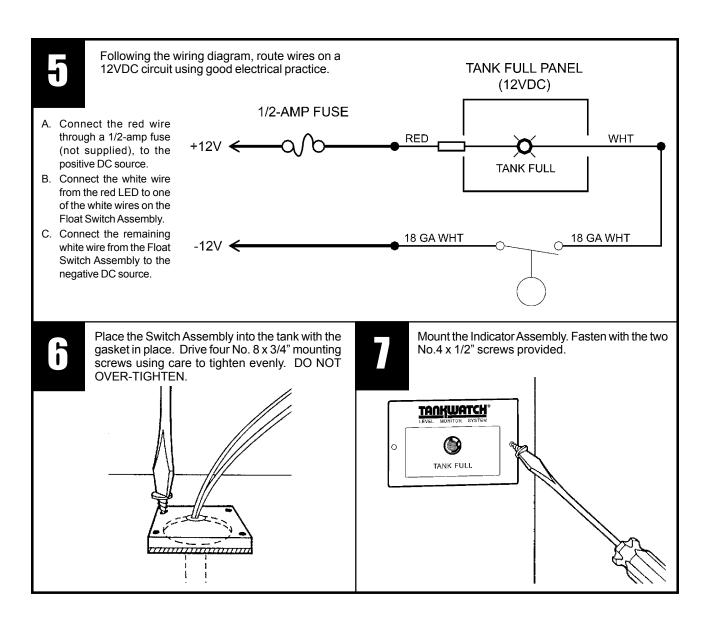

# DO-IT-YOURSELF INSTALLATION INSTRUCTIONS

Your TankWatch Level Monitor System contains these items: